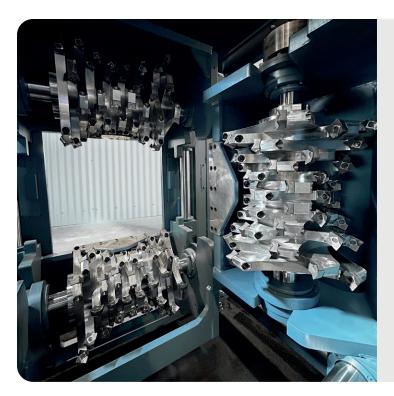

#### **FLARE BUTT REDUCER**

Easily tackle problematic logs and slash downtimes.

- Ensures uniform log quality and size
- Removes flares without reducing speeds
- Increase sawline cutting speed and improve log stability
- Durable feller buncher teeth for low cutting tool replacement/maintenance
- Four hourglass-shaped chipping heads electrically positioned between each log/stem

#### **TECHNICAL SPECS**

Production speed up to:

Diameter range:

Length range:

Species:

Motor per head:

650 fpm

2.5" to 33"

Up to 80'

All

300 hp

Feller-buncher teeth lifespan: More than a year