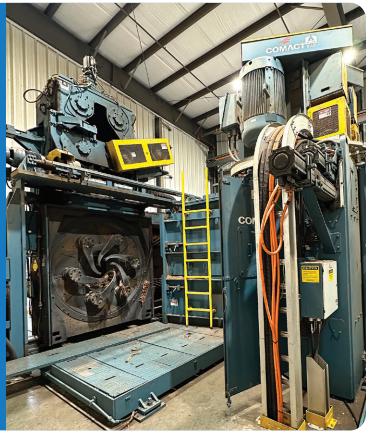

## VARIABLE TOOL OPENING (VTO) DEBARKER

Increase throughput without sacrificing debarking quality.

- Guarantees unmatched debarking precision and speed thanks to patented design
- Optimizes tooling pressure control and ring speed with no air seal friction
- Provides quick tool and press roll response for short gap applications and log control
- Optional Smart Tool: Al-powered scanner for adjusting tool pressure, speed, and overlap based on detected wood species, temperature, or other specific characteristics
- Fully electric
- Tool positioning using a servomotor

#### **TECHNICAL SPECS**

Production speed up to: 650 fpm

Diameter range: 2.5" to 33"

Opening diameter: 8" to 34"

Species: All