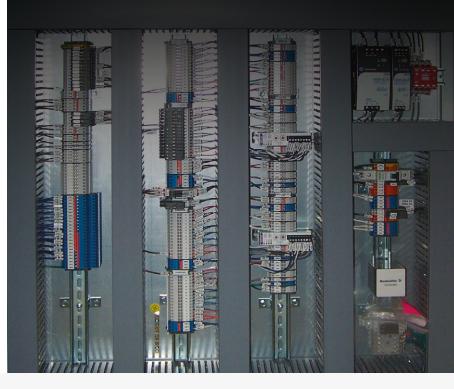

Easy Remote
Inspections and
Troubleshooting for
your CETEC™ Twin
or Quad Bandsaw

This retrofit will allow you to ensure optimal performance of your CETEC™ Twin or Quad Bandsaw at all times.

The replacement of the obsolete controller card (black box) by a new state-of-the-art Rockwell PLC will enable BID technicians to connect remotely when needed. With this new PLC, CETEC™ inspections and troubleshooting can be performed quickly and easily from anywhere.

## **Technical Highlights**

Standard
Allen-Bradley
components
that are readily
available

Dedicated PLC for remote support

RMC150 Motion Controller by Delta offers better overall hydraulic control

Simple remote access procedure similar to other PLC systems