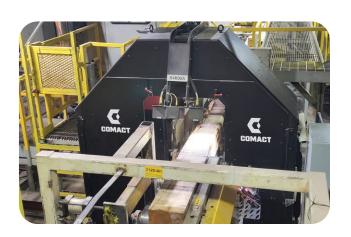

## Comact's new ResawExpert

Introducing Comact's Al-powered linear ResawExpert with vision—where precision, efficiency, and innovation redefine hardwood processing and specialty products.

Our revolutionary technology intelligently maximizes yield and minimizes waste, ensuring every inch of raw material is utilized efficiently.

## Comact's leading AI-powered optimization applied to resaw features:

- Independent optimization and grading of all four faces of the product to maximize its value
- · End cameras to detect heartwood
- · Rotation validation scanner
- · Optimization by unit of clear wood, NHLA cutting grades or custom grades
- · Quick and easy installation on an existing line